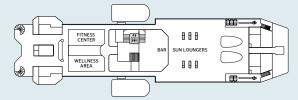

#### DECK 7

#### DECK 7:

- Fitness centre
- Wellness lounge
- Sun deck
- Bar

Year of construction: 1990 Year of renovation: 2014

Elevator

Crew members: 73 Length: 103 meters Width: 15 meters

Number of decks: 7

Number of cabins: 65