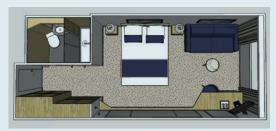

#### **DOUBLE CABIN 3D PLAN**

- 110V outlets, adapters available in the cabins
- Independent air-conditioning
- Convivial space with armchairs
- Clock radio
- Tea / coffee corner in the Panorama, Riviera and Ocean suites
- Balcony with teak floor and large picture window in the Riviera and Ocean suites
- Riviera and Ocean suites with sofa

#### **AMENITIES**

- 2 Twin beds can be pushed together for queen size bed
- Marble bathroom with walk-in shower
- Dressing room including a personal safe
- Small desk
- Flat screen TV
- Mini-fridge
- Hair dryer
- Telephone