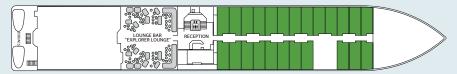

#### DECK 7

#### DECK 4:

- Reception
- Lounge/bar "Explorer Lounge"
- Outside cabins

#### DECK 5:

- Pool
- Grill restaurant
- Bar "Discoverer Lounge"
- Outside cabins

#### DECK 6:

Outside suites

#### DECK 7:

- Fitness centre
- Wellness lounge
- Sun deck
- Bar

Year of construction: 1990 Year of renovation: 2014

Elevator

Crew members: 73 Length: 103 meters Width: 15 meters

Number of decks: 7

Number of cabins: 65