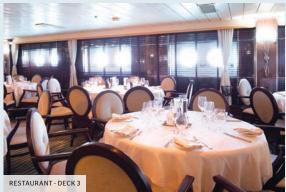

The restaurant, where all meals are served during the cruise, offers delicate contemporary and international cuisine in a refined setting, where large windows allow guests to enjoy the panorama. A grill restaurant, as well as a bar/lounge, are also located near the pool.

#### DECK 3:

- Restaurant
- Outside cabins