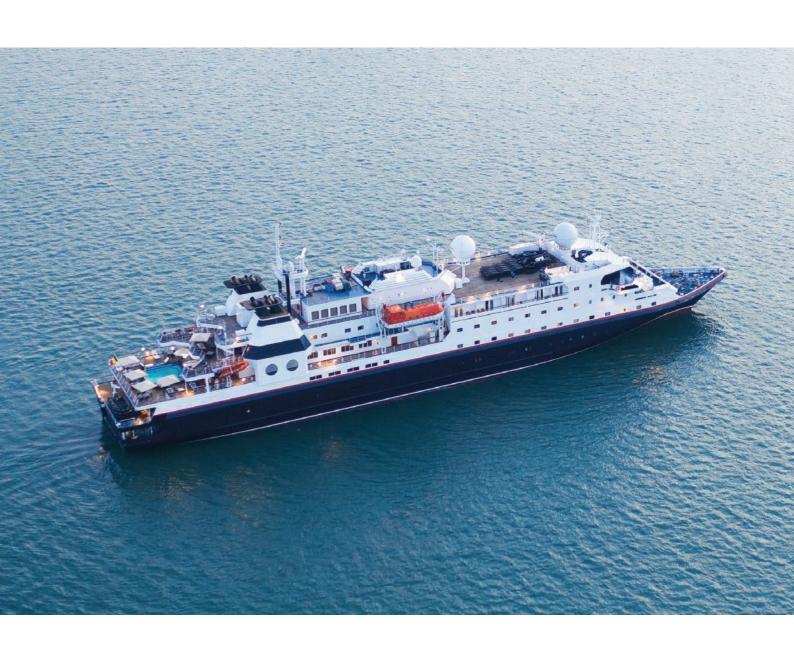

## MV LA BELLE DES OCÉANS

It has navigated the world's seas, drawing its long and majestic silhouette on the most distant horizons. A prestigious Premium ship, the MV La Belle des Océans provides the perfect setting from which to discover new itineraries and visit dream destinations.

The MV La Belle des Océans, an elegant and perfectly sized Premium ship measuring 103 m long by 15 m wide, has 7 decks. It can accommodate 130 passengers in 65 spacious cabins and suites, all with exterior views.