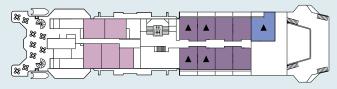

#### DECK 6

#### DECK 6:

Outside suites

#### DECK 6 - 14 SUITES

#### With windows

• 5 Panorama suites - 2 beds - of 19 m² to 25 m²

#### With large picture windows

- 8 Riviera suites with balcony 2 beds 26 m<sup>2</sup>
- 1 Ocean suite with balcony 2 beds 38 m<sup>2</sup>