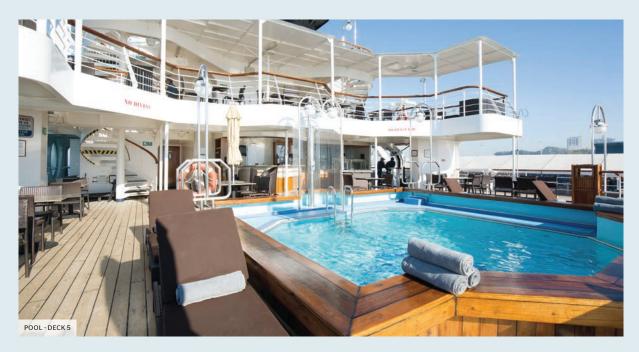

On board, every step is an adventure. From the lounge / bar to the swimming pool and the fitness center, from the spa to the wellness lounge, between well-thought-out spaces and tailor-made services, everything has been designed to offer high-end comfort and make the cruise unforgettable.

#### DECK 5:

- Pool
- Grill restaurant
- Bar "Discoverer Lounge"
- Outside cabins