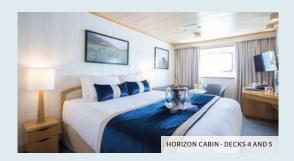

#### DECK 3 - 11 CABINS with 2 portholes

- 10 Horizon cabins 2 beds 17 m<sup>2</sup>
- 1 PRM cabin<sup>(1)</sup> 2 beds 21 m<sup>2</sup>

#### DECK 4 - 24 CABINS with panoramic window

• 24 Horizon cabins - 2 beds - 17 m<sup>2</sup>

#### DECK 5 - 16 CABINS with panoramic window

• 16 Horizon cabins - 2 beds - 17 m<sup>2</sup>