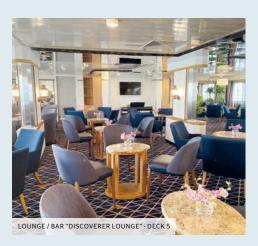

#### DECK 5

#### DECK 5:

- Pool
- Grill restaurant
- Bar "Discoverer Lounge"
- Outside cabins