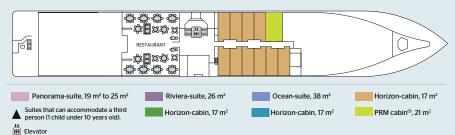

#### DECK 3 - 11 CABINS with 2 portholes

- 10 Horizon cabins 2 beds 17 m<sup>2</sup>
- 1 PRM cabin<sup>(1)</sup> 2 beds 21 m<sup>2</sup>

#### DECK 4 - 24 CABINS with panoramic window

• 24 Horizon cabins - 2 beds - 17 m<sup>2</sup>

#### DECK 5 - 16 CABINS with panoramic window

• 16 Horizon cabins - 2 beds - 17 m<sup>2</sup>

#### DECK 6 - 14 SUITES

#### With windows

• 5 Panorama suites - 2 beds - of 19 m² to 25 m²

#### With large picture windows

- 8 Riviera suites with balcony 2 beds 26 m<sup>2</sup>
- 1 Ocean suite with balcony 2 beds 38 m<sup>2</sup>