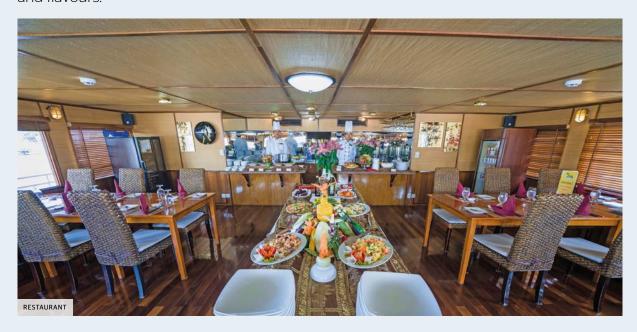

The restaurant, located on the upper deck, offers a delicate cuisine in a refined setting where large picture windows allow guests to fully enjoy the surrounding environment. The sun deck with a lounge/bar is the perfect place to relax and admire the landscapes.