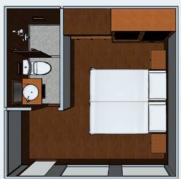

#### **DOUBLE CABIN 3D PLAN**

#### **AMENITIES**

- Safe
- Dressing table
- Air-conditioning
- Electricity 220V European plugs with adaptors available, if needed
- Bathroom with sink, shower, toilet and hairdryer
- Bathrobes
- Storage space
- Large windows overlooking the exterior passageway