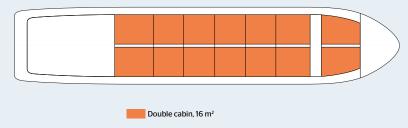

# UPPER DECK - 10 CABINS with window overlooking the exterior passageway

• 10 double cabins - 2 separate beds - 16 m<sup>2</sup>

# MAIN DECK - 14 CABINS with window overlooking the exterior passageway

• 14 double cabins - 2 separate beds - 16 m<sup>2</sup>

#### **DOUBLE CABIN 3D PLAN**