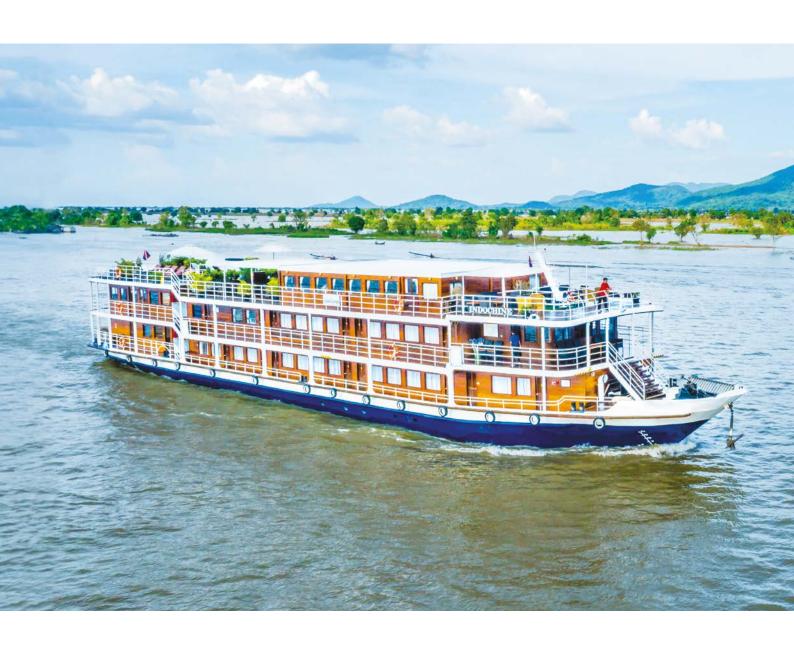

### **RV INDOCHINE**

The RV Indochine cruises on the Mekong, along a legendary river with enchanted stopovers, between classified sites, centuries-old traditions and culinary delights of Vietnam and Cambodia. The promise of an exotic and authentic adventure, dotted with colours, scents and flavours.

The RV Indochine is an intimate-sized standard ship, measuring 51 m long by 11 m wide. It can accommodate 48 passengers in 24 cabins spread over two decks. Each cabin offers amenities and provides guests with all the comforts they need during their stay. This colonial style ship is entirely made of exotic wood panelling and offers a combination of charme and comfort.