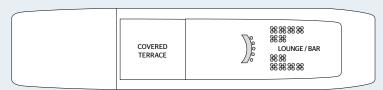

of an exotic and authentic adventure, dotted with colours, scents and flavours.







The RV Indochine is an intimate-sized standard ship, measuring 51 m long by 11 m wide. It can accommodate 48 passengers in 24 cabins spread over two decks. Each cabin offers amenities and provides guests with all the comforts they need during their stay. This colonial style ship is entirely made of exotic wood panelling and offers a combination of charme and comfort.

The restaurant, located on the upper deck, offers a delicate cuisine in a refined setting where large picture windows allow guests to fully enjoy the surrounding environment. The sun deck with a lounge/bar is the perfect place to relax and admire the landscapes.



#### **RV INDOCHINE**

### DECKS AND TECHNICAL DETAILS

#### **SUN DECK**



#### **UPPER DECK**



#### **MAIN DECK**



#### **SUN DECK:**

- Lounge / bar
- Covered terrace

#### **UPPER DECK:**

- Panoramic restaurant
- Outside cabins

#### **MAIN DECK:**

- Reception
- Outside cabins

#### On board facilities / services:

- Books and board games
- Massages
- Wi-Fi
- Laundry servicee

Year of construction: 2008

Number of decks: 2 Crew members: 23 Length: 51 meters Width: 11 meters Number of cabins: 24

Number of passengers: 48



### RV INDOCHINE CABINS

# UPPER DECK - 10 CABINS with window overlooking the exterior passageway

• 10 double cabins - 2 separate beds - 16 m<sup>2</sup>

# MAIN DECK - 14 CABINS with window overlooking the exterior passageway

• 14 double cabins - 2 separate beds - 16 m<sup>2</sup>

#### **AMENITIES**

- Safe
- Dressing table
- Air