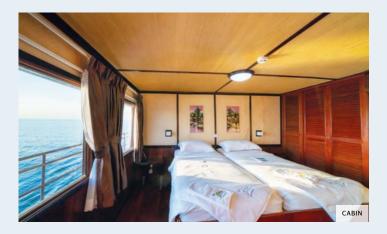

# UPPER DECK - 10 CABINS with window overlooking the exterior passageway

• 10 double cabins - 2 separate beds - 16 m<sup>2</sup>

# MAIN DECK - 14 CABINS with window overlooking the exterior passageway

• 14 double cabins - 2 separate beds - 16 m<sup>2</sup>

#### **AMENITIES**

- Safe
- Dressing table
- Air-conditioning
- Electricity 220V European plugs with adaptors available, if needed
- Bathroom with sink, shower, toilet and hairdryer
- Bathrobes
- Storage space
- Large windows overlooking the exterior passageway