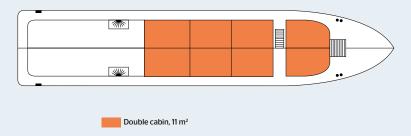

## **MAIN DECK:**

Outside cabins

# MAIN DECK - 8 CABINS with windows overlooking the exterior passageway

• 8 double cabins - 2 separate beds - 11 m<sup>2</sup>