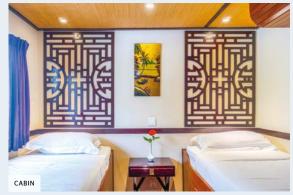

# RV TOUM TIOU II CABINS

# UPPER DECK - 6 CABINS with windows overlooking the exterior passageway

• 6 double cabins - 2 separate beds - 11 m<sup>2</sup>

# MAIN DECK - 8 CABINS with windows overlooking the exterior passageway

• 8 double cabins - 2 separate beds - 11 m<sup>2</sup>

### **AMENITIES**

- Safe
- Dressing table
- Air-conditioning
- Electricity 220V European plugs with adaptors available, if needed
- Bathroom with sink, shower, WC and hair dryer
- Bathrobes
- Storage space