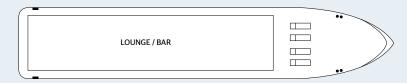

# RV TOUM TIOU II

Standard ship • 14 cabins • Mekong

SHIP CODE: T42





# **RV TOUM TIOU II**

The RV Toum Tiou II offers an unmatched cruising experience of the Mekong with spectacular views of its fauna and flora and opportunities to observe day-to-day life of the people of Cambodia and Vietnam in close proximity.

The size of the RV Toum Tiou II perfectly combines intimacy and charm. The exotic wood panelling of the 14 cabins gives it an ancient style with a unique atmosphere.









## RV TOUM TIOU II

# DECKS AND TECHNICAL DETAILS

### **SUN DECK**



#### **UPPER DECK**



#### MAIN DECK



## **SUN DECK:**

• Lounge/bar

## **UPPER DECK:**

- Closed restaurant
- Outside cabins

## **MAIN DECK:**

Outside cabins

## Facilities / Services on board:

- Onboard shop
- Lectures
- Library with classic literature
- Wi-F
- Laundry service (in Phnom Penh)

Year of construction: 2008

Number of decks: 2 Crew members: 15 Length: 38 meters Width: 8 meters

Number of cabins: 14 Number of passengers: 28

# RV TOUM TIOU II CABINS

# UPPER DECK - 6 CABINS with windows overlooking the exterior passageway

• 6 double cabins - 2 separate beds - 11 m<sup>2</sup>

# MAIN DECK - 8 CABINS with windows overlooking the exterior passageway

• 8 double cabins - 2 separate beds - 11 m<sup>2</sup>

### **AMENITIES**

- Safe
- Dressing table
- Air-conditioning
-