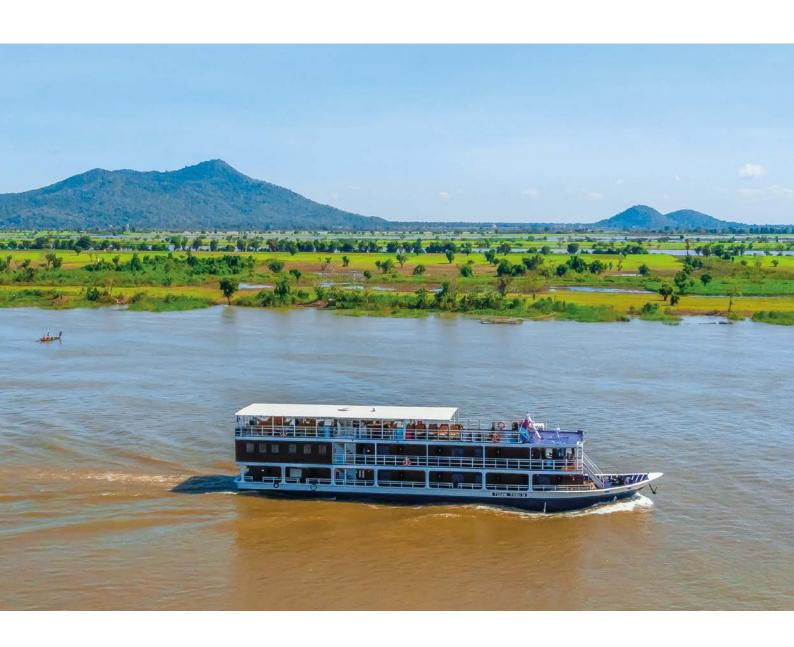

# RV TOUM TIOU II

Standard ship • 14 cabins • Mekong

SHIP CODE: T42

# **RV TOUM TIOU II**

The RV Toum Tiou II offers an unmatched cruising experience of the Mekong with spectacular views of its fauna and flora and opportunities to observe day-to-day life of the people of Cambodia and Vietnam in close proximity.

The size of the RV Toum Tiou II perfectly combines intimacy and charm. The exotic wood panelling of the 14 cabins gives it an ancient style with a unique atmosphere.