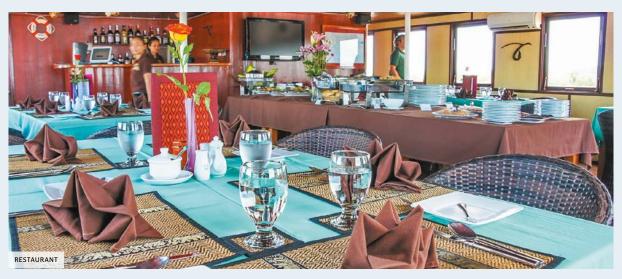

# RV TOUM TIOU II

Standard ship • 14 cabins • Mekong

SHIP CODE: T42





# **RV TOUM TIOU II**

The RV Toum Tiou II offers an unmatched cruising experience of the Mekong with spectacular views of its fauna and flora and opportunities to observe day-to-day life of the people of Cambodia and Vietnam in close proximity.

The size of the RV Toum Tiou II perfectly combines intimacy and charm. The exotic wood panelling of the 14 cabins gives it an ancient style with a unique atmosphere.









## RV TOUM TIOU II

# DECKS AND TECHNICAL DETAILS

### **SUN DECK**



#### **UPPER DECK**



#### MAIN DECK



## **SUN DECK:**

• Lounge/bar

## **UPPER DECK:**

- Closed restaurant
- Outside cabins

## **MAIN DECK:**

Outside cabins

## Facilities / Services on board:

- Onboard shop
- Lectures
- Library with classic literature
- Wi-F
- Laundry service (in Phnom Penh)

Year of construction: 2008

Number of decks: 2 Crew members: 15 Length: 38 meters Width: 8 meters

Number of cabins: 14 Number of passengers: 28

# RV TOUM TIOU II CABINS

# UPPER DECK - 6 CABINS with windows overlooking the exterior passageway

• 6 double cabins - 2 separate beds - 11 m<sup>2</sup>

# MAIN DECK - 8 CABINS with windows overlooking the exterior passageway

• 8 double cabins - 2 separate beds - 11 m<sup>2