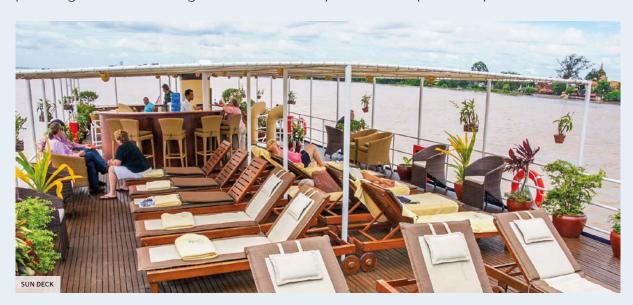

# RV TOUM TIOU II

Standard ship • 14 cabins • Mekong

SHIP CODE: T42





# **RV TOUM TIOU II**

The RV Toum Tiou II offers an unmatched cruising experience of the Mekong with spectacular views of its fauna and flora and opportunities to observe day-to-day life of the people of Cambodia and Vietnam in close proximity.

The size of the RV Toum Tiou II perfectly combines intimacy and charm. The exotic wood panelling of the 14 cabins gives it an ancient style with a unique atmosphere.









## RV TOUM TIOU II

# DECKS AND TECHNICAL DETAILS

### **SUN DECK**



#### **UPPER DECK**



#### MAIN DECK



## **SUN DECK:**

• Lounge/bar

## **UPPER DECK:**

- Closed restaurant
- Outside cabins

## **MAIN DECK:**

Outside cabins

## Facilities / Services on board:

- Onboard shop
- Lectures
- Library with classic literature
- Wi-F
- Laundry service (in Phnom Penh)

Year of construction: 2008

Number of decks: 2 Crew members: 15 Length: 38 meters Width: 8 meters

Number of cabins: 14 Number of passengers: 28

# RV TOUM TIOU II CABINS

# UPPER DECK - 6 CABINS with windows overlooking the exterior passageway

• 6 double cabins - 2 separate beds - 11 m<sup>2</sup>

# MAIN DECK - 8 CABINS with windows overlooking the exterior passageway

• 8 double cabins - 2 separate beds - 11 m