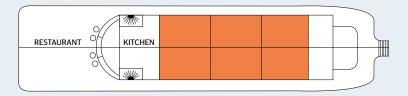

# RV TOUM TIOU II

Standard ship • 14 cabins • Mekong

SHIP CODE: T42





# **RV TOUM TIOU II**

The RV Toum Tiou II offers an unmatched cruising experience of the Mekong with spectacular views of its fauna and flora and opportunities to observe day-to-day life of the people of Cambodia and Vietnam in close proximity.

The size of the RV Toum Tiou II perfectly combines intimacy and charm. The exotic wood panelling of the 14 cabins gives it an ancient style with a unique atmosphere.









## RV TOUM TIOU II

# DECKS AND TECHNICAL DETAILS

### **SUN DECK**



#### **UPPER DECK**



#### MAIN DECK



## **SUN DECK:**

• Lounge/bar

## **UPPER DECK:**

- Closed restaurant
- Outside cabins

## **MAIN DECK:**

Outside cabins

## Facilities / Services on board:

- Onboard shop
- Lectures
- Library with classic literature
- Wi-F
- Laundry service (in Phnom Penh)

Year of construction: 2008

Number of decks: 2 Crew members: 15 Length: 38 meters Width: 8 meters

Number of cabins: 14 Number of passengers: 28

# RV TOUM TIOU II CABINS

# UPPER DECK - 6 CABINS with windows overlooking the exterior passageway

• 6 double cabins - 2 separate beds - 11 m<sup>2</sup>

# MAIN DECK - 8 CABINS with windows overlooking the exterior passageway

• 8 double cabins - 2 separate beds - 11 m<sup>2</sup>

### **AMENITIES**

- Safe
- Dressing table
- Air-conditioning
- Electricity 220V Europ