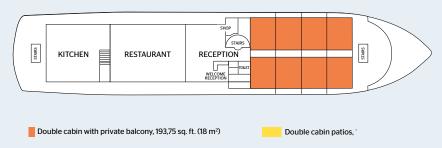

#### **MAIN DECK**

#### **MAIN DECK:**

- Reception
- Restaurant
- Massage salon
- Outside cabins

## MAIN DECK - 8 CABINS with sliding glass door

• 8 double cabins with balcony - 2 separate beds - 18 m<sup>2</sup>