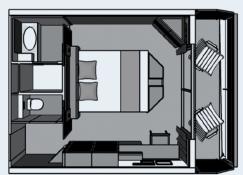

#### **DOUBLE CABIN 3D PLAN**

# UPPER DECK - 23 CABINS with sliding glass door

- 19 double cabins with balcony 2 separate beds 18 m<sup>2</sup>
- 4 double cabins with small terrace 2 separate beds 18 m<sup>2</sup>

## MAIN DECK - 8 CABINS with sliding glass door

• 8 double cabins with balcony - 2 separate beds - 18 m<sup>2</sup>

#### **AMENITIES**

- Safe
- Dressing table
- Air-conditioning
- Electricity 220V European plugs with adaptors available, if needed
- Bathroom with sink, shower, WC and hair dryer
- Bathrobes
- $\bullet \; \mathsf{TV}$
- Storage space
- Private balcony