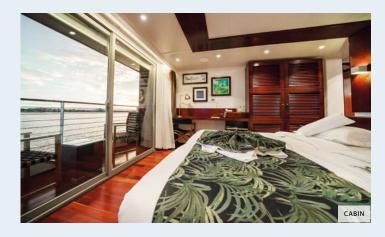

# UPPER DECK - 23 CABINS with sliding glass door

- 19 double cabins with balcony 2 separate beds 18 m<sup>2</sup>
- 4 double cabins with small terrace 2 separate beds 18 m<sup>2</sup>

## MAIN DECK - 8 CABINS with sliding glass door

• 8 double cabins with balcony - 2 separate beds - 18 m<sup>2</sup>

#### **AMENITIES**

- Safe
- Dressing table
- Air-conditioning
- Electricity 220V European plugs with adaptors available, if needed
- Bathroom with sink, shower, WC and hair dryer
- Bathrobes
- $\bullet \; \mathsf{TV}$
- Storage space
- Private balcony