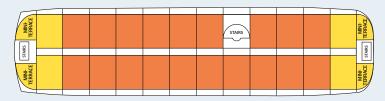

#### **UPPER DECK**

#### **UPPER DECK:**

Outside cabins

# UPPER DECK - 23 CABINS with sliding glass door

- 19 double cabins with balcony 2 separate beds 18 m<sup>2</sup>
- 4 double cabins with small terrace 2 separate beds 18 m<sup>2</sup>