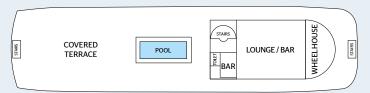

n 31 spacious, comfortable and bright cabins spread over three decks. All cabins have a private balcony, offering amenities and providing guests with all the comforts they need during their stay. Entirely made of exotic wood panelling, its style perfectly combines colonial and contemporary influences, charm and comfort, elegance and refinement.

The restaurant is located on the main deck, offering a delicate cuisine in a warm and friendly atmosphere where large picture windows allow guests to fully enjoy the view.

Also on the main deck is the reception and a massage salon, while on the sun deck, an ideal place to relax and admire the landscapes, guests can enjoy the swimming pool and a spacious lounge / bar.



#### **RV INDOCHINE II**

### DECKS AND TECHNICAL DETAILS

#### **SUN DECK**



#### **UPPER DECK**



#### **MAIN DECK**



#### **SUN DECK:**

- Lounge / bar
- Covered terrace
- Pool

#### **UPPER DECK:**

Outside cabins

#### **MAIN DECK:**

- Reception
- Restaurant
- Massage salon
- Outside cabins

#### Facilities / Services on board:

- Books and board games
- Wi-Fi
- Laundry service



Year of construction: 2017

Number of decks: 2 Crew members: 31 Length: 65 meters Width: 13 meters Number of cabins: 31 Number of passengers: 62

# RV INDOCHINE II CABINS

# UPPER DECK - 23 CABINS with sliding glass door

- 19 double cabins with balcony 2 separate beds 18 m<sup>2</sup>
- 4 double cabins with small terrace 2 separate beds 18 m<sup>2</sup>

## MAIN DECK - 8 CABINS with sliding glass door

• 8 double cabins with balcony - 2 separate beds - 18 m<sup>2</sup>

#### **