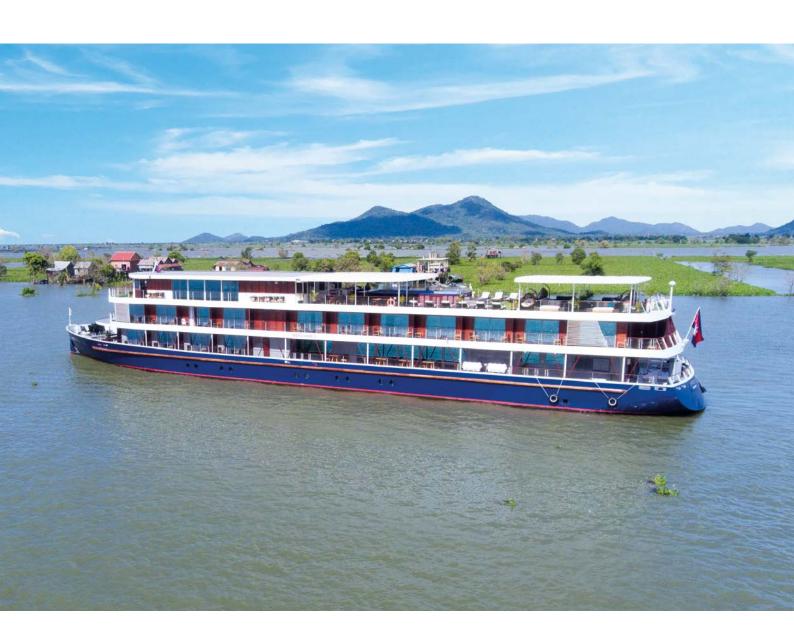

# **RV INDOCHINE II**

The RV Indochine II cruises on the Mekong, along a legendary river with enchanted stopovers, between classified sites, centuries-old traditions and culinary delights of Vietnam and Cambodia. The promise of an exotic and authentic adventure, dotted with colours, scents and flavours.

The RV Indochine II is an intimate-sized Premium ship built in 2017. It measures 65 m long by 13 m wide and can accommodate 62 passengers in 31 spacious, comfortable and bright cabins spread over three decks. All cabins have a private balcony, offering amenities and providing guests with all the comforts they need during their stay. Entirely made of exotic wood panelling, its style perfectly combines colonial and contemporary influences, charm and comfort, elegance and refinement.

The restaurant is located on the main deck, offering a delicate cuisine in a warm and friendly atmosphere where large picture windows allow guests to fully enjoy the view.

Also on the main deck is the reception and a massage salon, while on the sun deck, an ideal place to relax and admire the landscapes, guests can enjoy the swimming pool and a spacious lounge / bar.