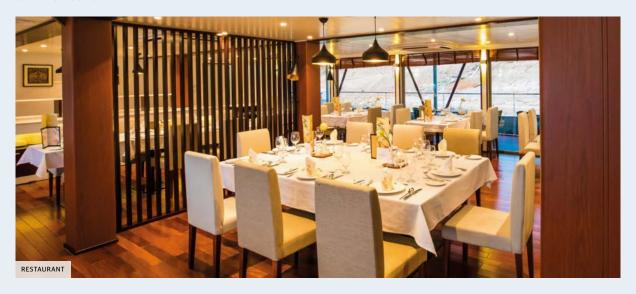

The restaurant is located on the main deck, offering a delicate cuisine in a warm and friendly atmosphere where large picture windows allow guests to fully enjoy the view.

Also on the main deck is the reception and a massage salon, while on the sun deck, an ideal place to relax and admire the landscapes, guests can enjoy the swimming pool and a spacious lounge / bar.

#### **MAIN DECK:**

- Reception
- Restaurant
- Massage salon
- Outside cabins