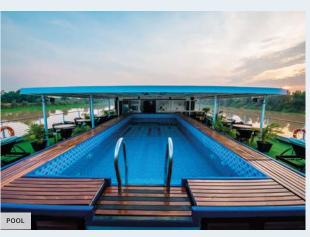

The restaurant is located on the main deck, offering a delicate cuisine in a warm and friendly atmosphere where large picture windows allow guests to fully enjoy the view.

Also on the main deck is the reception and a massage salon, while on the sun deck, an ideal place to relax and admire the landscapes, guests can enjoy the swimming pool and a spacious lounge / bar.

#### **SUN DECK:**

- Lounge / bar
- Covered terrace
- Pool