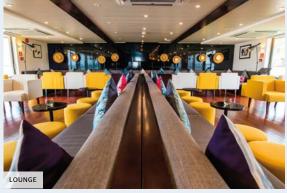

The restaurant is located on the main deck, offering a delicate cuisine in a warm and friendly atmosphere where large picture windows allow guests to fully enjoy the view.

Also on the main deck is the reception and a massage salon, while on the sun deck, an ideal place to relax and admire the landscapes, guests can enjoy the swimming pool and a spacious lounge / bar.

#### **SUN DECK:**

- Lounge / bar
- Covered terrace
- Pool