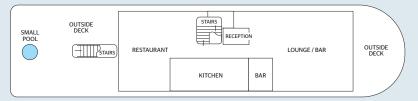

#### **UPPER DECK**

# **UPPER DECK:**

- Reception
- Restaurant
- Lounge / bar
- Small pool

Year of construction: 2020

Number of decks: 2 Crew members: 15 Length: 33 meters Width: 8 meters Number of cabins: 8

Number of passengers: 16