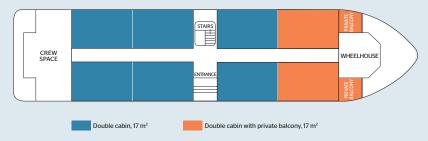

### MAIN DECK

# MAIN DECK - 8 CABINS with French balcony

- 6 double cabins 17 m<sup>2</sup>
- 2 double cabins with private balcony 17 m<sup>2</sup>