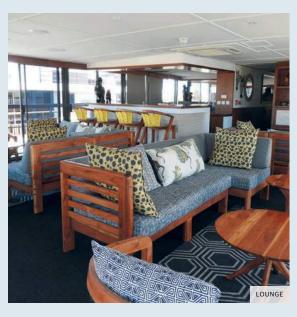

The spacious areas and large windows give the ship a bright appearance. The interior is decorated with noble wood and local fabrics and blends in perfectly with the splendid surrounding landscapes.

Situated on the upper deck are a small pool, the restaurant and lounge/bar where binoculars are available for wildlife and flora watching. The sun deck remains the ideal place to relax and admire Southern Africa's magnificent sites, which are among the most beautiful in the world.

# **UPPER DECK:**

- Reception
- Restaurant
- Lounge / bar
- Small pool

Year of construction: 2020

Number of decks: 2 Crew members: 15 Length: 33 meters Width: 8 meters Number of cabins: 8

Number of passengers: 16