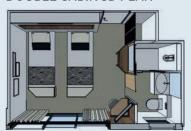

# MAIN DECK - 8 CABINS with French balcony

- 6 double cabins 17 m<sup>2</sup>
- 2 double cabins with private balcony 17 m<sup>2</sup>

### **AMENITIES**

- 2 Twinbeds pushed together
- Bathroom with sink, shower, toilet, hairdryer and bath aminities
- Storage space
- Towels
- Safe
- Air-conditioning
- 220V Electricity
- Adapters covering most countries
- Screen connected to a DVD player with films available

#### **DOUBLE CABIN 3D PLAN**