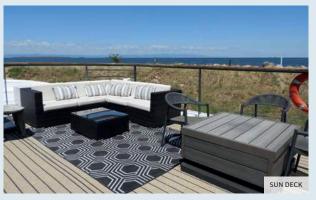

The spacious areas and large windows give the ship a bright appearance. The interior is decorated with noble wood and local fabrics and blends in perfectly with the splendid surrounding landscapes.

Situated on the upper deck are a small pool, the restaurant and lounge/bar where binoculars are available for wildlife and flora watching. The sun deck remains the ideal place to relax and admire Southern Africa's magnificent sites, which are among the most beautiful in the world.

# **SUN DECK:**

• Solarium