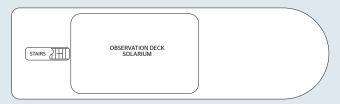

, and can accommodate 16 passengers, in 8 cabins with a size of 17 m². Of all cabins, 6 are with a French balcony and 2 with a small private terrace, offering amenities and providing guests with all the comforts they need during their stay.

The spacious areas and large windows give the ship a bright appearance. The interior is decorated with noble wood and local fabrics and blends in perfectly with the splendid surrounding landscapes.

Situated on the upper deck are a small pool, the restaurant and lounge/bar where binoculars are available for wildlife and flora watching. The sun deck remains the ideal place to relax and admire Southern Africa's magnificent sites, which are among the most beautiful in the world.



### RV ZIMBABWEAN DREAM

# DECKS AND TECHNICAL DETAILS

### **SUN DECK**



#### **UPPER DECK**



### MAIN DECK



# **SUN DECK:**

• Solarium

# **UPPER DECK:**

- Reception
- Restaurant
- Lounge / bar
- Small pool

Year of construction: 2020

Number of decks: 2 Crew members: 15 Length: 33 meters Width: 8 meters Number of cabins: 8

Number of passengers: 16

## MAIN DECK:

• Small pool

## Facilities available on board:

- Books and board games
- Binoculars and monoculars
- Parasols, sun loungers, tables and chairs in the various outdoor spaces



# RV ZIMBABWEAN DREAM CABINS

# MAIN DECK - 8 CABINS with French balcony

- 6 double cabins 17 m<sup>2</sup>
- 2 double cabins with private balcony 17 m<sup>2</sup>

### **AMENITIES**

- 2 Twinbeds pushed together
- Bathroom with sink, shower, toilet, hairdryer and bath aminities
- Storage space
- Towels
- Safe
- Air