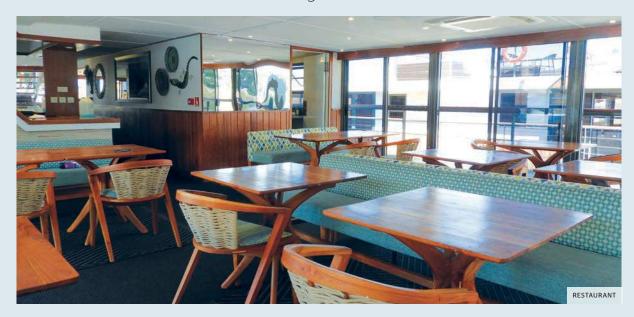

The spacious areas and large windows give the ship a bright appearance. The interior is decorated with noble wood and local fabrics and blends in perfectly with the splendid surrounding landscapes.

Situated on the upper deck are a small pool, the restaurant and lounge/bar where binoculars are available for wildlife and flora watching. The sun deck remains the ideal place to relax and admire Southern Africa's magnificent sites, which are among the most beautiful in the world.

# **UPPER DECK:**

- Reception
- Restaurant
- Lounge / bar
- Small pool

Year of construction: 2020

Number of decks: 2 Crew members: 15 Length: 33 meters Width: 8 meters Number of cabins: 8

Number of passengers: 16