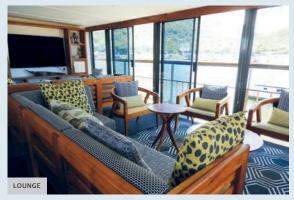

The spacious areas and large windows give the ship a bright appearance. The interior is decorated with noble wood and local fabrics and blends in perfectly with the splendid surrounding landscapes.

Situated on the upper deck are a small pool, the restaurant and lounge/bar where binoculars are available for wildlife and flora watching. The sun deck remains the ideal place to relax and admire Southern Africa's magnificent sites, which are among the most beautiful in the world.

# **UPPER DECK:**

- Reception
- Restaurant
- Lounge / bar
- Small pool

Year of construction: 2020

Number of decks: 2 Crew members: 15 Length: 33 meters Width: 8 meters Number of cabins: 8

Number of passengers: 16