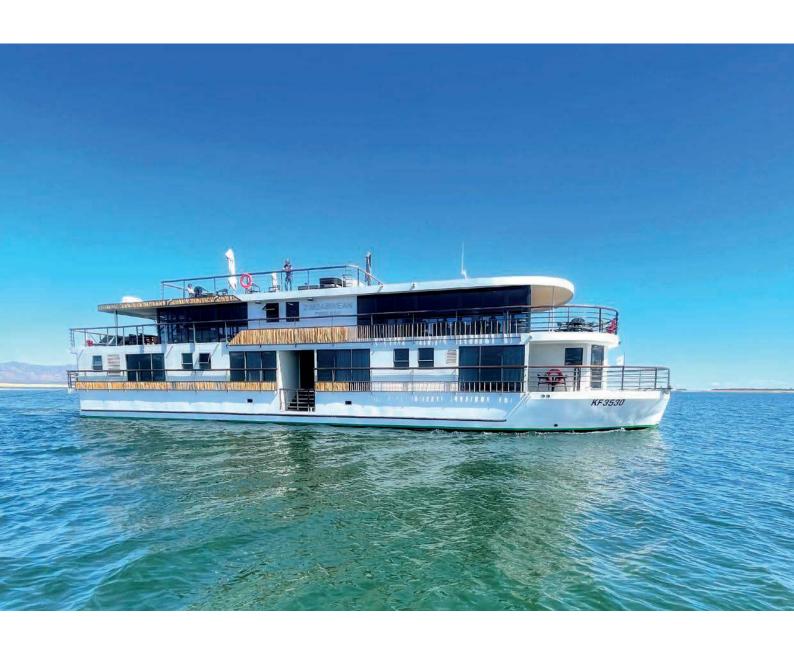

# RV ZIMBABWEAN DREAM

Built in 2020, the RV Zimbabwean Dream is one of the gems of the CroisiEurope fleet with a magnificent setting for a dream safari-cruise in Southern Africa, overflowing with history and wildlife. A real cocoon of charm and elegance.

Combining elegance and exoticism, comfort and refinement, the RV Zimbabwean Dream is a luxury cruise ship, which sails on Lake Kariba. The ship measures 33 m long and 8 m wide, and can accommodate 16 passengers, in 8 cabins with a size of 17 m². Of all cabins, 6 are with a French balcony and 2 with a small private terrace, offering amenities and providing guests with all the comforts they need during their stay.

The spacious areas and large windows give the ship a bright appearance. The interior is decorated with noble wood and local fabrics and blends in perfectly with the splendid surrounding landscapes.

Situated on the upper deck are a small pool, the restaurant and lounge/bar where binoculars are available for wildlife and flora watching. The sun deck remains the ideal place to relax and admire Southern Africa's magnificent sites, which are among the most beautiful in the world.