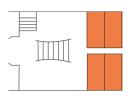

rovides comfortable sun loungers as well as a swimming pool and a jacuzzi.

Interior design

# Cabins

- CATEGORY 1 2 BEDS 15 m<sup>2</sup>
- PONT PRINCIPAL SUITE AVEC UN LIT D'APPOINT 0 m<sup>2</sup>
- MAIN DECK 1 DOUBLE BED 15 m<sup>2</sup>
- MAIN DECK 2 BEDS 15 m<sup>2</sup>
- UPPER DECK 1 DOUBLE BED 15 m<sup>2</sup>
- UPPER DECK 2 BEDS 15 m<sup>2</sup>

## Cabins equipments

- 220V Electricity (European plug)
- TV
- Hair dryer (on demand)
- Safe
- Independent air-conditioning
- Bathroom with shower and bathroom amenities
- Wi-Fi (at a charge)

### Decks and technical details

#### LOWER DECK 17 CABINS



Year Built : 1994 Year Renovated : 2023 Guest capacity : 106 Number of cabins : 53 Width : 13.60 Length : 72 Number of decks : 3

MAIN DECK 22 CABINS



#### **UPPER DECK 14 CABINS**



#### PROMENADE DECK

| LOUNGE / BAR | wc |
|--------------|----|
|--------------|----|

### SUN DECK

UPPER DECK : RESTAURANT PROMENADE DECK : LOUNGE BAR SUN DECK : SWIMMING POOL