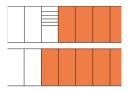

#### LOWER DECK 17 CABINS

Year Built : 1994 Year Renovated : 2023 Guest capacity : 106 Number of cabins : 53 Width : 13.60 Length : 72 Number of decks : 3

MAIN DECK 22 CABINS