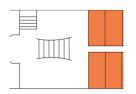

o relax and admire the scenery, provides comfortable sun loungers as well as a swimming pool and a jacuzzi.

Interior design

# Cabins

- CATEGORY 1 2 BEDS 15 m<sup>2</sup>
- PONT PRINCIPAL SUITE AVEC UN LIT D'APPOINT 0 m<sup>2</sup>
- MAIN DECK 1 DOUBLE BED 15 m<sup>2</sup>
- MAIN DECK 2 BEDS 15 m<sup>2</sup>
- UPPER DECK 1 DOUBLE BED 15 m<sup>2</sup>
- UPPER DECK 2 BEDS 15 m<sup>2</sup>

## Cabins equipments

- 220V Electricity (European plug)
- TV
- Hair dryer (on demand)
- Safe
- Independent air-conditioning
- Bathroom with shower and bathroom amenities
- Wi-Fi (at a charge)

### Decks and technical details

#### LOWER DECK 17 CABINS



Year Built : 1994 Year Renovated : 2023 Guest capacity : 106 Number of cabins : 53 Width : 13.60 Length : 72 Number of decks : 3

MAIN DECK 22 CABINS



#### **UPPER DECK 14 CABINS**



#### PROMENADE DECK

| LOUNGE / BAR | wc |
|--------------|----|
|--------------|----|

### SUN DECK

UPPER DECK : RESTAURANT PROMENADE DECK : LOUNGE BAR SUN DECK : SWIMMING POOL