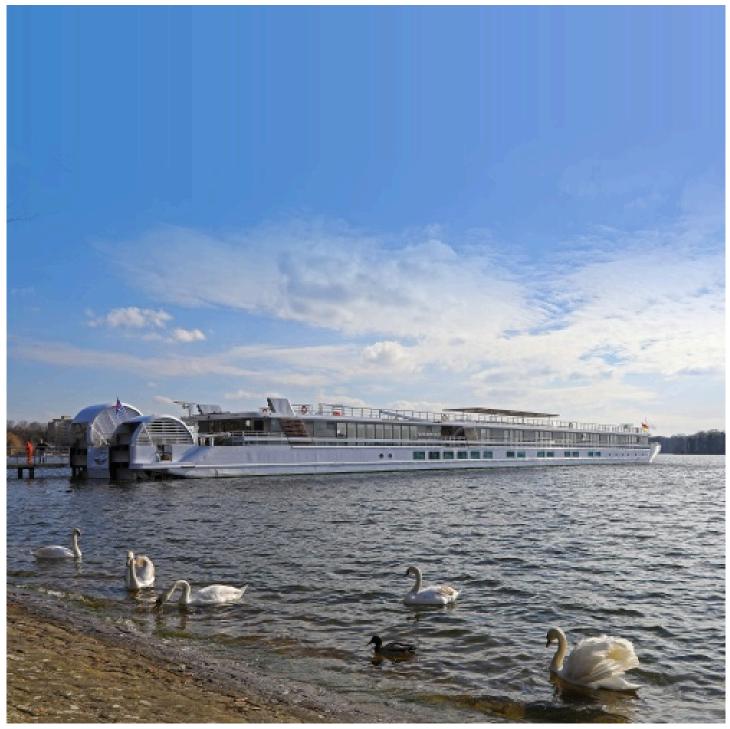

# MS R.E. Waydelich L.J.

5 anchors - Elbe River - 42 cabins

# MS R.E. Waydelich L.J.

You will travel aboard a vessel that proudly bears the name of an inspiring artist, whose works continue to touch the heart and mind.

#### **UPPER DECK 28 cabines**

Year Built : 2018 Guest capacity : 81 Number of cabins : 42 Width : 10.6 Length : 101.4 Number of crew members : 25 Number of decks : 2 River vessel Cabins outside PRM cabins