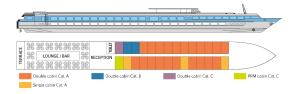

## Cabins

- MAIN DECK 2 ADJUSTABLE TWIN BEDS CAT A 14 m<sup>2</sup>
- MAIN DECK 2 ADJUSTABLE TWIN BEDS CAT B 14 m<sup>2</sup>
- MAIN DECK 2 ADJUSTABLE TWIN BEDS CAT C 14 m<sup>2</sup>
- UPPER DECK DOUBLE BED HANDICAPED CABIN CAT C 13 m<sup>2</sup>
- UPPER DECK 1 BED SINGLE CAT A 12 m<sup>2</sup>
- UPPER DECK 2 ADJUSTABLE TWIN BEDS CAT A 14 m<sup>2</sup>
- UPPER DECK 2 ADJUSTABLE TWIN BEDS CAT B 14 m<sup>2</sup>
- UPPER DECK 2 ADJUSTABLE TWIN BEDS CAT C 14 m<sup>2</sup>

#### MAIN DECK 14 cabins

#### **UPPER DECK 28 cabines**

Year Built : 2018 Guest capacity : 81 Number of cabins : 42 Width : 10.6 Length : 101.4 Number of crew members : 25 Number of decks : 2 River vessel Cabins outside PRM cabins

## MAIN DECK : RESTAURANT UPPER DECK : RECEPTION DESK - LOUNGE BAR WITH DANCEFLOOR - TERRACE SUN DECK : FITNESS - SUN DECK