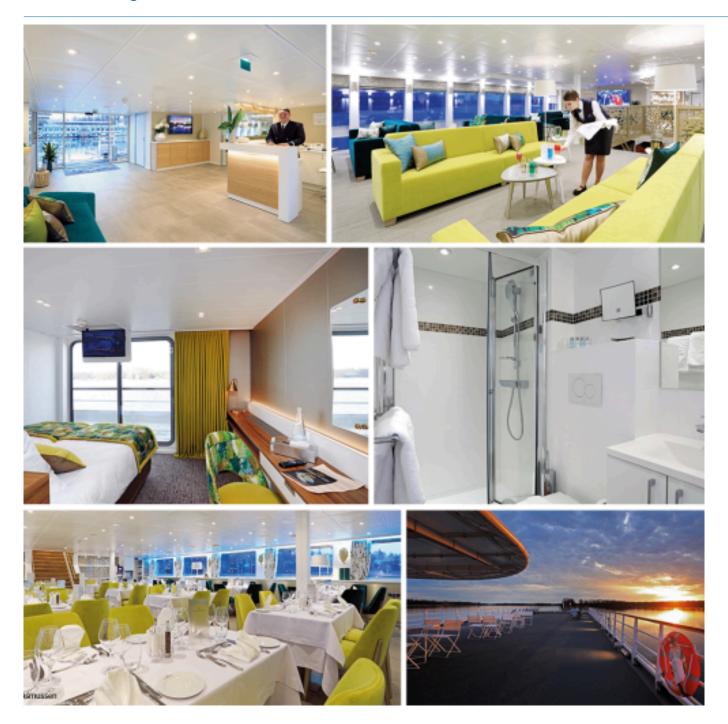

## Interior design

## Cabins

- MAIN DECK 2 ADJUSTABLE TWIN BEDS CAT A 14 m<sup>2</sup>
- MAIN DECK 2 ADJUSTABLE TWIN BEDS CAT B 14 m<sup>2</sup>
- MAIN DECK 2 ADJUSTABLE TWIN BEDS CAT C 14 m<sup>2</sup>
- UPPER DECK DOUBLE BED HANDICAPED CABIN CAT C 13 m<sup>2</sup>
- UPPER DECK 1 BED SINGLE CAT A 12 m<sup>2</sup>
- UPPER DECK 2 ADJUSTABLE TWIN BEDS CAT A 14 m<sup>2</sup>
- UPPER DECK 2 ADJUSTABLE TWIN BEDS CAT B 14 m<sup>2</sup>
- UPPER DECK 2 ADJUSTABLE TWIN BEDS CAT C 14 m<sup>2</sup>

## Cabins equipments

- TV
- Telephone (for internal calls only)
- Bathroom with shower and toilet
- Towels
- Safe
- Independent air-conditioning
- Electricity 220V
- Wi-Fi

Please note that there is no laundry service on board the ship.

## MAIN DECK : RESTAURANT UPPER DECK : RECEPTION DESK - LOUNGE BAR WITH DANCEFLOOR - TERRACE SUN DECK : FITNESS - SUN DECK